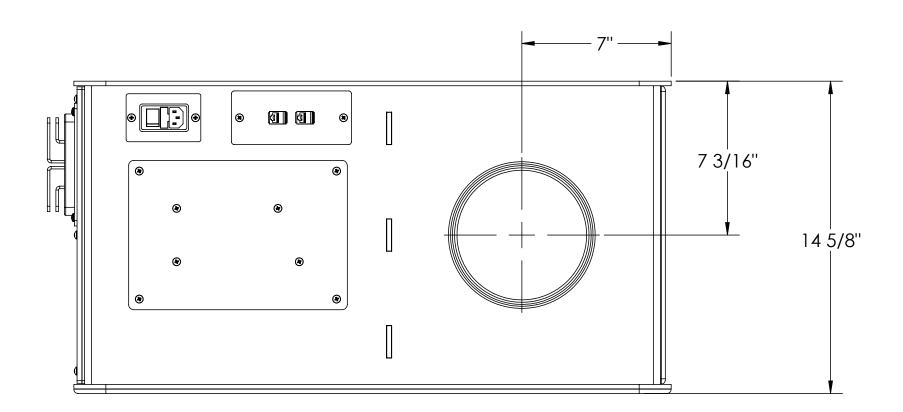

## **SPECIFICATIONS**

VOLTAGE: 110V AMPERAGE: 13 AMP CFM'S: 1000 CFM

| PROPRIETARY AND CONFIDENTIAL                                      |
|-------------------------------------------------------------------|
| THE INFORMATION CONTAINED IN THIS DRAWING IS THE SOLE PROPERTY OF |
| LAUNDRY JET. ANY REPRODUCTION IN                                  |