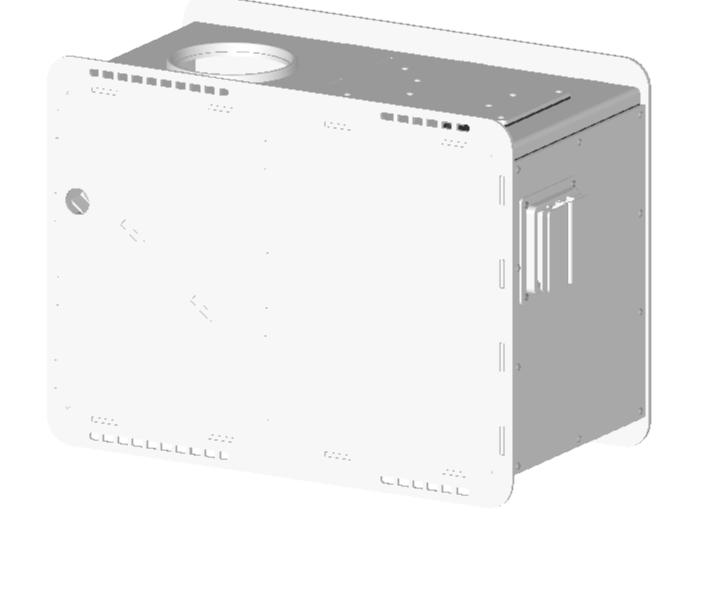

## LAUNDRY JET EXPRESS







## **SPECIFICATIONS**

VOLTAGE: 110V AMPERAGE: 13 AMP CFM'S: 1000 CFM

| PROPRIETARY AND CONFIDENTIAL                                      |
|-------------------------------------------------------------------|
| THE INFORMATION CONTAINED IN THIS DRAWING IS THE SOLE PROPERTY OF |
| LAUNDRY JET. ANY REPRODUCTION IN                                  |

PART OR AS A WHOLE WITHOUT THE WRITTEN PERMISSION OF LAUNDRY JET IS PROHIBITED.



|    |                                                                                                                  |           |      |          |                     |                      |             |            | - |
|----|------------------------------------------------------------------------------------------------------------------|-----------|--