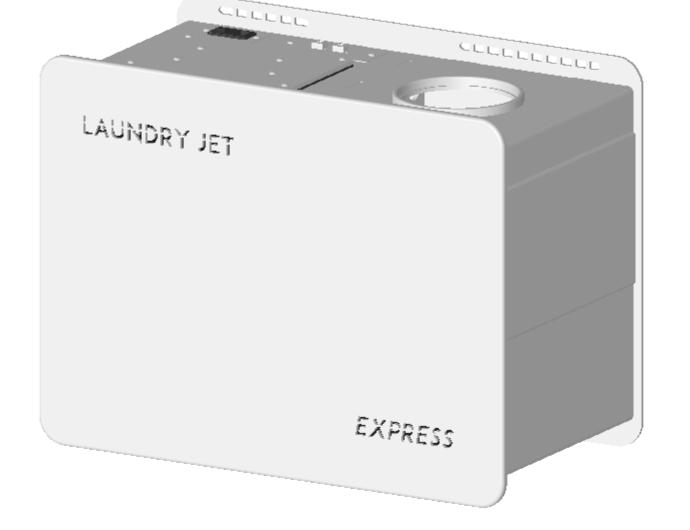

## LAUNDRY JET EXPRESS







## **SPECIFICATIONS**

VOLTAGE: 110V AMPERAGE: 13 AMP CFM'S: 1000 CFM

| PROPRIETARY AND CONFIDENTIAL                                      |
|-------------------------------------------------------------------|
| THE INFORMATION CONTAINED IN THIS DRAWING IS THE SOLE PROPERTY OF |
| LAUNDRY JET. ANY REPRODUCTION IN                                  |

PART OR AS A WHOLE WITHOUT THE WRITTEN PERMISSION OF LAUNDRY JET IS PROHIBITED.



|    |                                                                                                                  |           |      |          |                     |                      |             |            | - |
|----|------------------------------------------------------------------------------------------------------------------|-----------|------|----------|---------------------|----------------------|-------------|------------|---|
|    | UNLESS OTHERWISE SPECIFIED:                                                                                      |           | NAME | DATE     |                     |                      |             |            |   |
|    | DIMENSIONS ARE IN INCHES TOLERANCES: FRACTIONAL± ANGULAR: MACH± BEND ± TWO PLACE DECIMAL ± THREE PLACE DECI