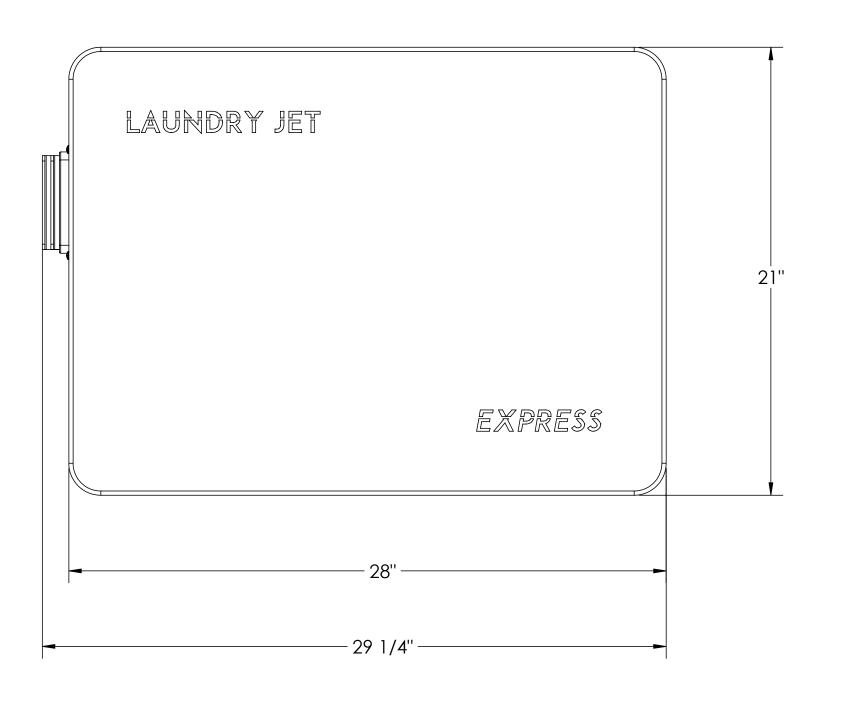

## **SPECIFICATIONS**

VOLTAGE: 110V AMPERAGE: 13 AMP CFM'S: 1000 CFM

| PROPRIETARY AND CONFIDENTIAL                                      |
|-------------------------------------------------------------------|
| THE INFORMATION CONTAINED IN THIS DRAWING IS THE SOLE PROPERTY OF |
| LAUNDRY JET. ANY REPRODUCTION IN                                  |